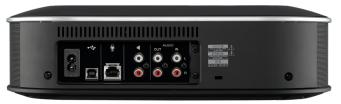

atural, comfortable remote communication.

The high performance, full range speaker unit can be placed close to the display so that audio and video from the remote location blend naturally, while adaptive echo canceller and other Yamaha sound processing technologies facilitate stress-free conversation.



## **FEATURES:**

- Remote microphone with speaker control unit allows for greater range
- Expandable with control unit able to support up to 5 remote mics
- Maximum 95dB loud volume
- Allows for simultaneous connections: USB, Bluetooth, & Audio Input/Output
- 12V Power Supply
- Windows and Mac compatible
- Yamaha's optimisation technology: adaptive echo canceller, noise reduction, automatic tracking, automatic gain control, automatic room eq, dereverberation, and automatic audio tuning







**MICROPHONE REAR VIEW** 



MODEL: **YVC1000B**CODE: **39819688** 

## ADDITIONAL SPEAKER (SOLD SEPARATELY)



MODEL: **YVCMIC1000EX**CODE: **28657580** 

## WHAT'S IN THE BOX:

- Control hub speaker
- Remote Microphone
- 3m Power cable
- 5m USB cable
- 5m microphone cable
- Quick Start guide