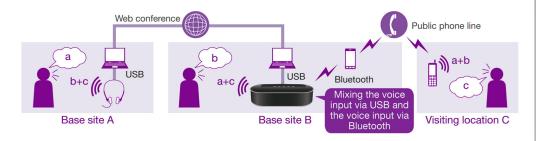

## STRESS-FREE, REMOTE COMMUNICATION.

The YVC1000 features separate microphone and speaker units that smoothly integrate audio and video for natural, comfortable remote communication.

The high performance, full range speaker unit can be placed close to the display so that audio and video from the remote location blend naturally, while adaptive echo canceller and other Yamaha sound processing technologies facilitate stress-free conversation.



## **FEATURES:**

- Remote microphone with speaker control unit allows for greater range
- Expandable with control unit able to support up to 5 remote mics
- Maximum 95dB loud volume
- Allows for simultaneous connections: USB, Bluetooth, & Audio Input/Output
- 12V Power Supply
- Windows and Mac compatible
- Yamaha's optimisation technology: adaptive echo canceller, noise reduction, automatic tracking, automatic gain control, automatic room eq, dereverberation, and automatic audio tuning







**MICROPHONE REAR VIEW** 



MODEL: **YVC1000B**CODE: **39819688** 

## ADDITIONAL SPEAKER (SOLD SEPARATELY)



MODEL: **YVCMIC1000EX**CODE: **28657580** 

## WHAT'S IN THE BOX:

- Control hub speaker
- Remote Microphone
- 3m Power cable
- 5m USB cable
- 5m microphone cable
- Quick Start guide