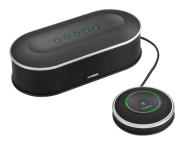

## STRESS-FREE, REMOTE COMMUNICATION.

The YVC1000 features separate microphone and speaker units that smoothly integrate audio and video for natural, comfortable remote communication.

The high performance, full range speaker unit can be placed close to the display so that audio and video from the remote location blend naturally, while adaptive echo canceller and other Yamaha sound processing technologies facilitate stress-free conversation.

## **FEATURES:**

- Remote microphone with speaker control unit allows for greater range
- Expandable with control unit able to support up to 5 remote mics
- Maximum 95dB loud volume
- Allows for simultaneous connections: USB, Bluetooth, & Audio Input/Output
- 12V Power Supply
- Windows and Mac compatible
- Yamaha's optimisation technology: adaptive echo canceller, noise reduction, automatic tracking, automatic gain control, automatic room eq, dereverberation, and automatic audio tuning